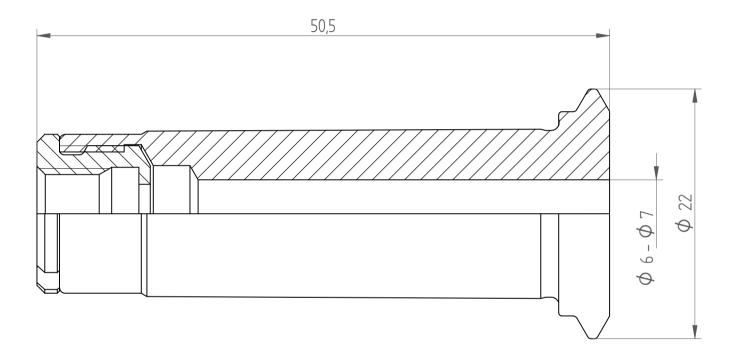

This document is subject to copyright laws. No part of this document may be reproduced or transmitted in any form or any means, electronic or mechanic, for any purpose, without the express written permission of REGO-FIX 
 Type :
 PG15\_CF\_D6-D7

 Part No. :
 1715xxxxx

 Date :
 04.04.2014

 Scale :
 3:1